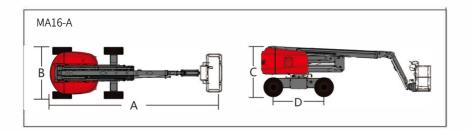

# MA16-A SELF-PROPELLED ARTICULATED BOOMS

| Model                                           | MA16-A              |  |
|-------------------------------------------------|---------------------|--|
| Dimension                                       |                     |  |
| Max. Working Height                             | 17.8m               |  |
| Max. Platform Height                            | 16.1m               |  |
| Max. Outreach                                   | 9.44m               |  |
| Max. Up and Over Clearance                      | 8.077m              |  |
| A Length (stowed)                               | 6.88m               |  |
| B Width (stowed)                                | 1.804m              |  |
| C Height (stowed)                               | 2.152m              |  |
| D Wheelbase                                     | 1.89m               |  |
| Ground Clearance                                | 0.179m              |  |
| Platform Size                                   | 1.5×0.76×1.1m       |  |
| Performance                                     |                     |  |
| Lift Capacity                                   | 230kg               |  |
| Turntable Rotation                              | 360° Non-continuous |  |
| Platform Rotation                               | 180°                |  |
| Drive Speed (Stowed)                            | 4.8km/h             |  |
| Drive Speed (Raised)                            | 1km/h               |  |
| Gradeability                                    | 30%                 |  |
| Turing Radius (Inside)                          | 1.15m               |  |
| Turing Radius (Outside)                         | /                   |  |
| Turntable Tailswing                             | 0                   |  |
| Max. Tilt Angle(front to back/side to side)     | 5°/3°               |  |
| Drive wheels number x<br>Steering wheels number | 2×2                 |  |
| Tire Specification/ Type                        | 250-15/7.0          |  |
| Power                                           |                     |  |
| Battery Specifications                          | DC48/320Ah          |  |
| Voltage                                         | DC12V               |  |
| Hydraulic Tank Capacity                         | 42L                 |  |
| Weight                                          |                     |  |
| Total Weight                                    | 7554kg              |  |