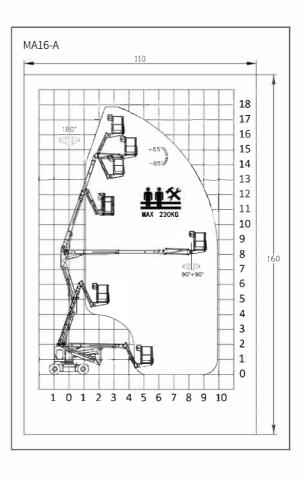

# MA16-A SELF-PROPELLED ARTICULATED BOOMS

| Model                                           | MA16-A              |  |
|-------------------------------------------------|---------------------|--|
| Dimension                                       |                     |  |
| Max. Working Height                             | 17.8m               |  |
| Max. Platform Height                            | 16.1m               |  |
| Max. Outreach                                   | 9.44m               |  |
| Max. Up and Over Clearance                      | 8.077m              |  |
| A Length (stowed)                               | 6.88m               |  |
| B Width (stowed)                                | 1.804m              |  |
| C Height (stowed)                               | 2.152m              |  |
| D Wheelbase                                     | 1.89m               |  |
| Ground Clearance                                | 0.179m              |  |
| Platform Size                                   | 1.5×0.76×1.1m       |  |
| Performance                                     |                     |  |
| Lift Capacity                                   | 230kg               |  |
| Turntable Rotation                              | 360° Non-continuous |  |
| Platform Rotation                               | 180°                |  |
| Drive Speed (Stowed)                            | 4.8km/h             |  |
| Drive Speed (Raised)                            | 1km/h               |  |
| Gradeability                                    | 30%                 |  |
| Turing Radius (Inside)                          | 1.15m               |  |
| Turing Radius (Outside)                         | /                   |  |
| Turntable Tailswing                             | 0                   |  |
| Max. Tilt Angle(front to back/side to side)     | 5°/3°               |  |
| Drive wheels number x<br>Steering wheels number | 2×2                 |  |
| Tire Specification/ Type                        | 250-15/7.0          |  |
| Power                                           |                     |  |
| Battery Specifications                          | DC48/320Ah          |  |
| Voltage                                         | DC12V               |  |
| Hydraulic Tank Capacity                         | 42L                 |  |
| Weight                                          |                     |  |
| Total Weight                                    | 7554kg              |  |