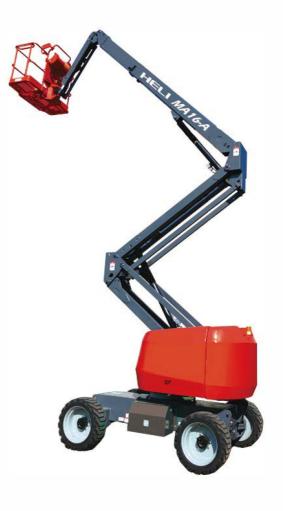

# MA16-A SELF-PROPELLED ARTICULATED BOOM

### **Compact structure**

★The entire series adopts compact design, while also considering high maintenance, and has stronger ability to operate in narrow and complex working conditions.